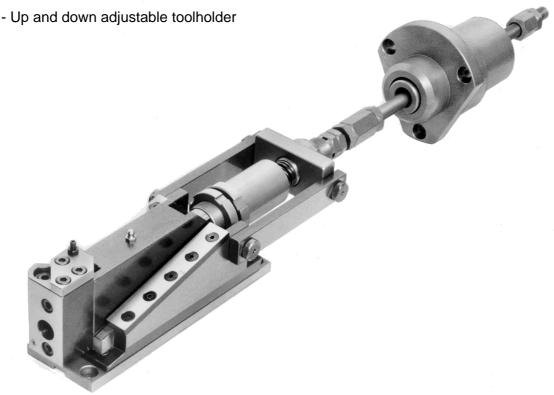

# APPARECCHIO POLIGONATORE/FRESAFILETTI POLYGON-GENERATING AND THREAD-MILLING ATTACHMENT Mehrkantdreh Und Gewindefraseinrichtung

This attachment is designed to create polygons on the external surface of the component.

The tool rotates twice quicker then the component with the same direction.

For this reason the number of flats made on the component are always twice the number of cutters on the tool.

We can also supply cutter tools for polygon generating operations.

As you can see in the bottom picture, they have the possibility to hold 1 cutter (= 2 flats at 180°) or 2 cutters at 180° (= square) or 3 cutters at 120° (= hexagon).

We can supply different sizes of cutters that need to be grinded by the customer.

By changing the ratio of the attachment, replacing the back pair of gears, you can mill threads on the external surface of the component.