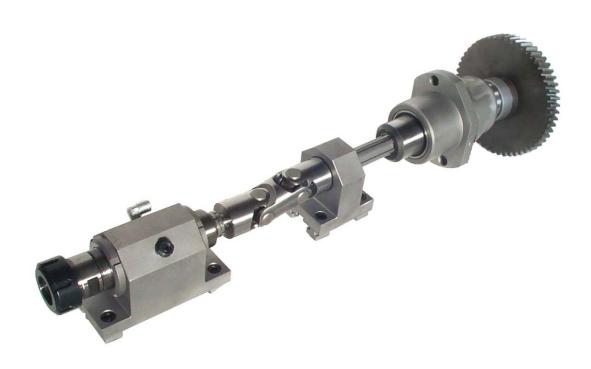

#### APPARECCHIO FILETTATORE FULL THREADING ATTACHMENT Gewindeschneideinrichtung

We can supply the entire attachment as shown by the picture.

All gears and shafts are hardened and grinded.

The mechanical parts are supplied fitted together.

The electromagnetic clutches are piloted by our

Power Unit, that is also able to stop the machine in case of malfunction during the threading operation.

Our new concept threading spindles do not require any tap-holder, in fact its frontal part (collet spindle) can slide out the support and follow the tapping operation.

That is why we can check the length of the thread directly on the extraction of the collet-spindle