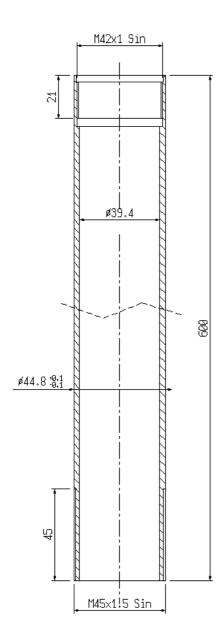

### **GS25**

22.10.021 Tirante stringibarra Collet tube

22.10.156 Tirante stringibarra Collet tube