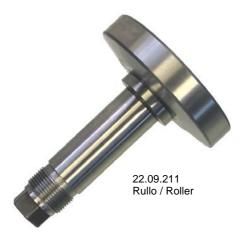

## MACHINE SPARES RICAMBI MACCHINA

**GS25** 

22.07.278 Frizione / Clutch Ortlinghaus

22.21.132 Rullino Roller