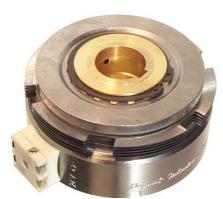

## MACHINE SPARES RICAMBI MACCHINA

**GS25** 

22.07.278 Frizione / Clutch Ortlinghaus

22.21.132 Rullino Roller