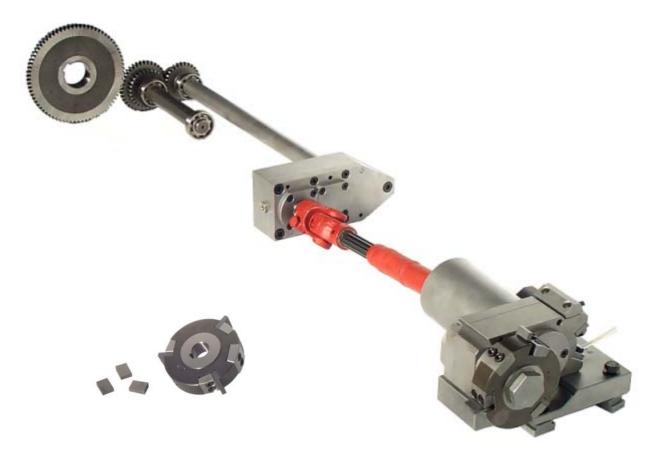

# APPARECCHIO RECESSITORE A CUNEO RAMP RECESSING ATTACHMENT Innenausdrehschieber

#### **TECHNICAL DATA:**

- 14° degree ramp
- Tool Fitting = 25 mm diameter bore (eccentric)
- Possibility of lubrification liquid through the tool

This attachment is used to create recesses inside the component.

It has to be located on the central block of the machine.

After reached the right position inside the component the tool-holder moves upwards, sliding on a 14° degree ramp (that means 1 mm upwards every 4 mm of axial movement of the central block).

The length of the recess is usually the same as the length of the cutting tool.

However, if you need to create longer recesses, our attachment can also move axially while making the recess.