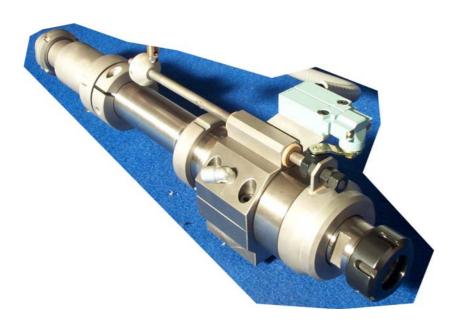

#### APPARECCHIO BROCCIATORE BROACHING ATTACHMENT MehrkantstoBenrichtung

This attachment is designed to create polygons or geometrical profiles inside the component. It has to be fitted on the centre block of the machine (longitudinal slide).

The tool rotates at the same speed as the bar.

The standard tool-spindle uses ER type collets.

The tool spindle has a slight inclination versus the axis of the component in order to reduce the axial load during the broaching operation