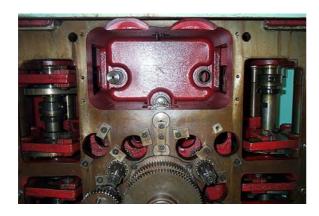

#### APPARECCHIO FILETTATORE FULL THREADING ATTACHMENT Gewindeschneideinrichtung

We can supply the entire attachment as shown by the picture.

All gears and shafts are hardened and grinded.

The mechanical parts are supplied fitted together.

The electromagnetic clutches are piloted by our

Power Unit, that is also able to stop the machine in case of malfunction during the threading operation.

Our new concept threading spindles do not require any tap-holder, in fact its frontal part (collet spindle) can slide out the support and follow the tapping operation.

That is why we can check the length of the thread directly on the extraction of the collet-spindle