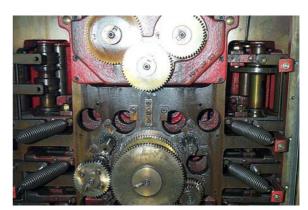

# APPARECCHIO POLIGONATORE/FRESAFILETTI POLYGON-GENERATING AND THREAD-MILLING ATTACHMENT Mehrkantdreh Und Gewindefraseinrichtung

This attachment is designed to create polygons on the external surface of the component.

The tool rotates twice quicker then the component with the same direction.

For this reason the number of flats made on the component are always twice the number of cutters on the tool.

We can also supply cutter tools for polygon generating operations.

As you can see in the bottom picture, they have the possibility to hold 1 cutter (= 2 flats at 180°) or 2 cutters at 180° (= square) or 3 cutters at 120° (= hexagon).

We can supply different sizes of cutters that need to be grinded by the customer.

By changing the ratio of the attachment, replacing the back pair of gears, you can mill threads on the external surface of the component.