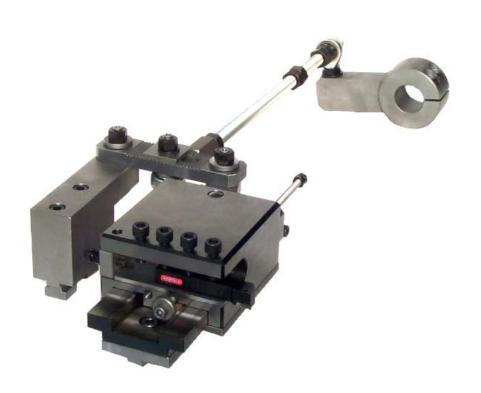

#### CARRO PER TORNITURE LONGITUDINALI LONGITUDINAL TURNING CHARIOT Axialschlitten Langdrehschieber