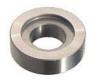

## MACHINE SPARES RICAMBI MACCHINA

**GS25** 

22.07.278 Frizione / Clutch Ortlinghaus

22.21.132 Rullino Roller