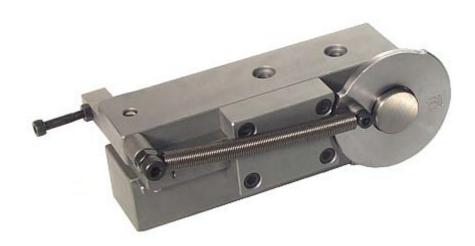

#### APPARECCHIO TIMBRATORE MARKING ATTACHMENT Markierer

This attachment is used for marking the components in a very simple and quick way, because it is based on a completely mechanical logic.

The cross slide, with our attachment on, moves forward till the engraved disk touches the component.

Because of the friction between them, the disk starts to turn and mark the component.

When the engraving is over, the disk stops in a fixed position to avoid further contact whit the component.

During the return stroke a proper pin fixed on the wall of the machine resets the attachment with the disk able to turn again.

We can supply blank disks only together with the instructions about how to engrave